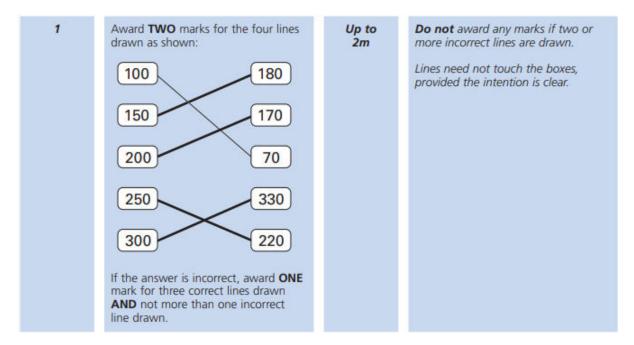

## Key Stage 2: 2012 Paper A

1.

|--|

Key Stage 2: 2013 Paper B

1.

| 16 | 87.62 |
|----|-------|

Key Stage 2: Paper 1 Arithmetic - Sample

1.

| Qu | Requirement                                                                                                                            | Mark             | Additional guidance                                                                                                                                                                                                    |
|----|----------------------------------------------------------------------------------------------------------------------------------------|------------------|------------------------------------------------------------------------------------------------------------------------------------------------------------------------------------------------------------------------|
| 5  | Award <b>TWO</b> marks for the correct answer of 59.                                                                                   | Up to<br>2 marks |                                                                                                                                                                                                                        |
|    | If the answer is incorrect, award <b>ONE</b> mark for the formal method of long division, eg:  Wrong answer 28 1652  - 140 252 - 252 0 |                  | Working must be carried through to reach an answer for the award of <b>ONE</b> mark.  In all cases accept follow-through of <b>ONE</b> error in working. <b>Do not</b> award any marks if the final answer is missing. |